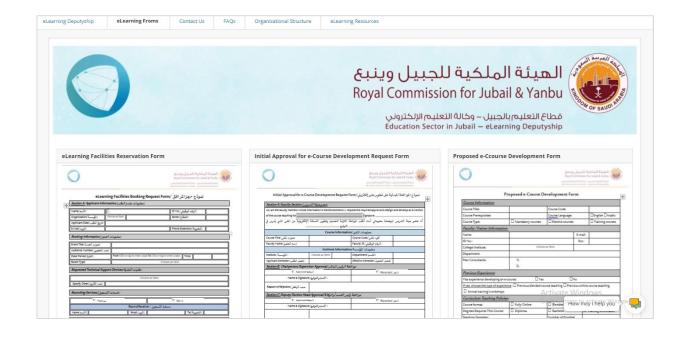

قطاع التعليم بالجبيل – وكالة التعليم الإلكتروني Education Sector in Jubail — eLearning Deputyship

| الاستخدامات                                       | اسم النموذج                                           |  |
|---------------------------------------------------|-------------------------------------------------------|--|
| Purposes                                          | Form Title                                            |  |
| حجز مرافق وكالة التعليم الإلكتروني                | eLearning Facilities Reservation Form                 |  |
| Facilities Reservation                            |                                                       |  |
| تطوير مقرر إلكتروني جديد بإحدى أنظمة التعلم       | Initial Approval for e-Course Development             |  |
| لاإلكترونية المتاحة                               | Request Form                                          |  |
| Developing new e-Course                           | Proposed e-Course Development Form                    |  |
| طلب أجهزة الأيباد والأصول المختلفة                | ol carning Assats Assign Form                         |  |
| Asset Assign (iPads, Chromebook)                  | eLearning Assets Assign Form                          |  |
| استخدام مقرر إلكتروني مطور ومصمم من قبل           | Authorization to Utilize Developed e-<br>courses Form |  |
| الوكالة                                           |                                                       |  |
| Utilize Developed e-courses                       |                                                       |  |
| طلب خدمة تدريب على استخدام أدوات نظام التعلم      | eLearning Training Application Form                   |  |
| الإلكتروني                                        |                                                       |  |
| eLearning Training Services                       |                                                       |  |
| خدمات نظام التعلم الإلكتروني مثل ( إنشاء اختبار , | Learning Management System Services<br>Request Form   |  |
| إنشاء استبيان , إنشاء مستخدم جديد, دمج الشعب      |                                                       |  |
| الحراسية , إنشاء مقرر إلكتروني لأغراض إدارية أو   |                                                       |  |
| ً<br>أكاديمية)                                    |                                                       |  |
| LMS Services Such as (Creating test, creating     |                                                       |  |
| survey, creating new users, creating e-courses,   |                                                       |  |
| merging courses)                                  |                                                       |  |

Education Sector in Jubail — eLearning Deputyship

ملاحظة / يُرجى استخدام النماذج المرفوعة على الصفحة مباشرةً نظراً لأنها قابلة للتحديث والتعديل دورياً.

Note / Kindly use the forms uploaded in eLearning department page directly due to continuous updates and improvements.