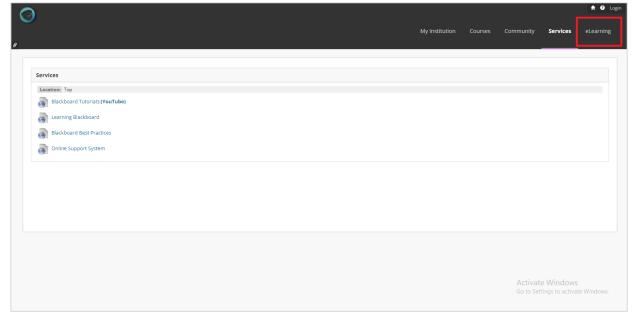

## **eLearning Department Services Procedures**

- خدمات الدعم التقنى لنظام التعلم الإلكتروني / Blackboard Technical Support Services •
- 1. تبويب اتصل بنا في صفحة تسجيل الدخول لنظام التعلم الإلكتروني أو من خلال صفحة قسم التعليم الإلكتروني في النظام:
- 1. Blackboard  $\rightarrow$ Login page or eLearning top tab  $\rightarrow$  Contact us page:

قطاع التعليم بالجبيل – وكالة التعليم الإلكتروني Education Sector in Jubail — eLearning Deputyship

Education Sector in Jubail — eLearning Deputyship

2. تطبيق الواتساب لوكالة التعليم الإلكتروني من خلال صفحة التعليم الإلكتروني في نظام التعلم الإلكتروني: