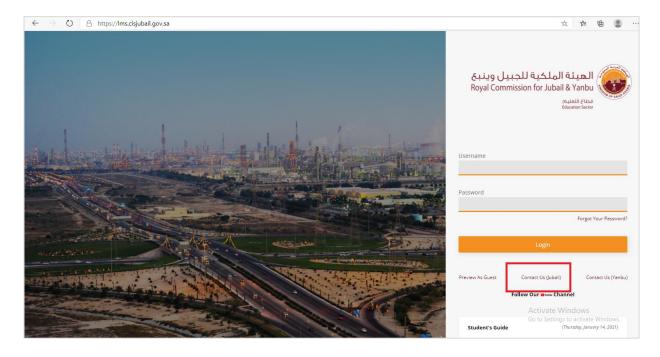

## **eLearning Department Services Procedures**

- خدمات الدعم التقنى لنظام التعلم الإلكتروني / Blackboard Technical Support Services •
- 1. تبويب اتصل بنا في صفحة تسجيل الدخول لنظام التعلم الإلكتروني أو من خلال صفحة قسم التعليم الإلكتروني في النظام:
- 1. Blackboard  $\rightarrow$ Login page or eLearning top tab  $\rightarrow$  Contact us page:

قطاع التعليم بالجبيل – وكالة التعليم الإلكتروني Education Sector in Jubail — eLearning Deputyship

Education Sector in Jubail — eLearning Deputyship

2. تطبيق الواتساب لوكالة التعليم الإلكتروني من خلال صفحة التعليم الإلكتروني في نظام التعلم الإلكتروني: