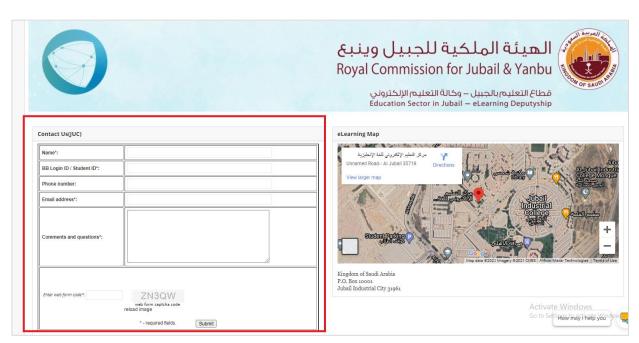

## **eLearning Department Services Procedures**

- خدمات الدعم التقنى لنظام التعلم الإلكتروني / Blackboard Technical Support Services •
- 1. تبويب اتصل بنا في صفحة تسجيل الدخول لنظام التعلم الإلكتروني أو من خلال صفحة قسم التعليم الإلكتروني في النظام:
- 1. Blackboard  $\rightarrow$ Login page or eLearning top tab  $\rightarrow$  Contact us page:

قطاع التعليم بالجبيل – وكالة التعليم الإلكتروني Education Sector in Jubail — eLearning Deputyship

Education Sector in Jubail — eLearning Deputyship

2. تطبيق الواتساب لوكالة التعليم الإلكتروني من خلال صفحة التعليم الإلكتروني في نظام التعلم الإلكتروني:

2.eLearning Deputyship WhatsApp Application through eLearning page in Blackboard:

|                                       | Royal Commission for Jubail & Yanbu  قطاع التعليم بالجبيل – وخالة التعليم الإلكتروني  Education Sector in Jubail – eLearning Deputyship                                                                                                                                                                                                                                                                                                                                                                                                                                                                                                                                                                                                                                                                                                                                                                                                                                                                                                                                                                                                                                                                                                                                                                                                                                                                                                                                                                                                                                                                                                                                                                                                                                                                                                                                                                                                                                                                                                                                                                                        |
|---------------------------------------|--------------------------------------------------------------------------------------------------------------------------------------------------------------------------------------------------------------------------------------------------------------------------------------------------------------------------------------------------------------------------------------------------------------------------------------------------------------------------------------------------------------------------------------------------------------------------------------------------------------------------------------------------------------------------------------------------------------------------------------------------------------------------------------------------------------------------------------------------------------------------------------------------------------------------------------------------------------------------------------------------------------------------------------------------------------------------------------------------------------------------------------------------------------------------------------------------------------------------------------------------------------------------------------------------------------------------------------------------------------------------------------------------------------------------------------------------------------------------------------------------------------------------------------------------------------------------------------------------------------------------------------------------------------------------------------------------------------------------------------------------------------------------------------------------------------------------------------------------------------------------------------------------------------------------------------------------------------------------------------------------------------------------------------------------------------------------------------------------------------------------------|
| Contact Us(JUC)                       | eLearning Map                                                                                                                                                                                                                                                                                                                                                                                                                                                                                                                                                                                                                                                                                                                                                                                                                                                                                                                                                                                                                                                                                                                                                                                                                                                                                                                                                                                                                                                                                                                                                                                                                                                                                                                                                                                                                                                                                                                                                                                                                                                                                                                  |
| Name*:                                | المبلدان الماليات الم |
| BB Login ID / Student ID*:            | Unnamed Road Al Jubail 35718 Directions All-Jubail Industri                                                                                                                                                                                                                                                                                                                                                                                                                                                                                                                                                                                                                                                                                                                                                                                                                                                                                                                                                                                                                                                                                                                                                                                                                                                                                                                                                                                                                                                                                                                                                                                                                                                                                                                                                                                                                                                                                                                                                                                                                                                                    |
| Phone number:                         | View larger map                                                                                                                                                                                                                                                                                                                                                                                                                                                                                                                                                                                                                                                                                                                                                                                                                                                                                                                                                                                                                                                                                                                                                                                                                                                                                                                                                                                                                                                                                                                                                                                                                                                                                                                                                                                                                                                                                                                                                                                                                                                                                                                |
| Email address*:                       | Jubal Jacobs Jubal Jacobs de la Constitution de la  |
| Comments and questions*:              | Stordam Porking P    Stordam Porking P                                                                                                                                                                                                                                                                                                                                                                                                                                                                                                                                                                                                                                                                                                                                                                                                                                                                                                                                                                                                                                                                                                                                                                                                                                                                                                                                                                                                                                                                                                                                                                                                                                                                                                                                                                                                                                                                                                                                                                                                                                                                                         |
| А                                     | Kingdom of Saudi Arabia<br>P.O. Box 10001                                                                                                                                                                                                                                                                                                                                                                                                                                                                                                                                                                                                                                                                                                                                                                                                                                                                                                                                                                                                                                                                                                                                                                                                                                                                                                                                                                                                                                                                                                                                                                                                                                                                                                                                                                                                                                                                                                                                                                                                                                                                                      |
| Enter web form code*: 7N3OW           | Jubail Industrial City 31961                                                                                                                                                                                                                                                                                                                                                                                                                                                                                                                                                                                                                                                                                                                                                                                                                                                                                                                                                                                                                                                                                                                                                                                                                                                                                                                                                                                                                                                                                                                                                                                                                                                                                                                                                                                                                                                                                                                                                                                                                                                                                                   |
| web form captcha code<br>reload image | A tivate Windows                                                                                                                                                                                                                                                                                                                                                                                                                                                                                                                                                                                                                                                                                                                                                                                                                                                                                                                                                                                                                                                                                                                                                                                                                                                                                                                                                                                                                                                                                                                                                                                                                                                                                                                                                                                                                                                                                                                                                                                                                                                                                                               |
| * - required fields. Subm             | Gr to SettipGivmayTiketp yourdow.                                                                                                                                                                                                                                                                                                                                                                                                                                                                                                                                                                                                                                                                                                                                                                                                                                                                                                                                                                                                                                                                                                                                                                                                                                                                                                                                                                                                                                                                                                                                                                                                                                                                                                                                                                                                                                                                                                                                                                                                                                                                                              |